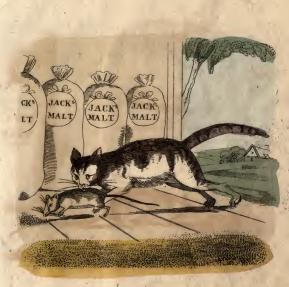

## This is the Malt , That laid in the House that Jack built .

This is the Rat. That eat the Malt. That laid in the House that Jack built.

This is the Cat, That killed the Rat that eat the Malt, That laid in the House that Jack built.